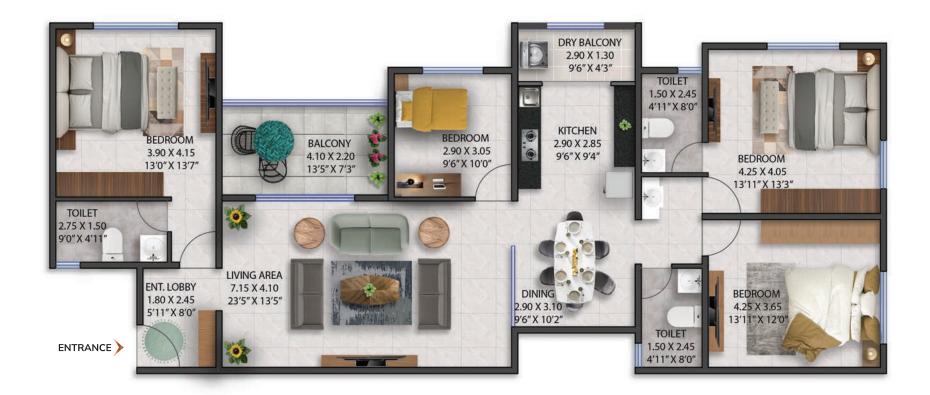

### FLAT TYPE : 3.5 BHK

| RERA CARPET | ENCL. BALCONY | DRY BALCONY | OPEN BALCONY | TOTAL  |         |
|-------------|---------------|-------------|--------------|--------|---------|
| SQ. M.      | SQ. M.        | SQ. M.      | SQ. M.       | SQ. M. | SQ. FT. |
| 119.24      | 5.85          | 12.42       | 9.02         | 144.45 | 1555    |