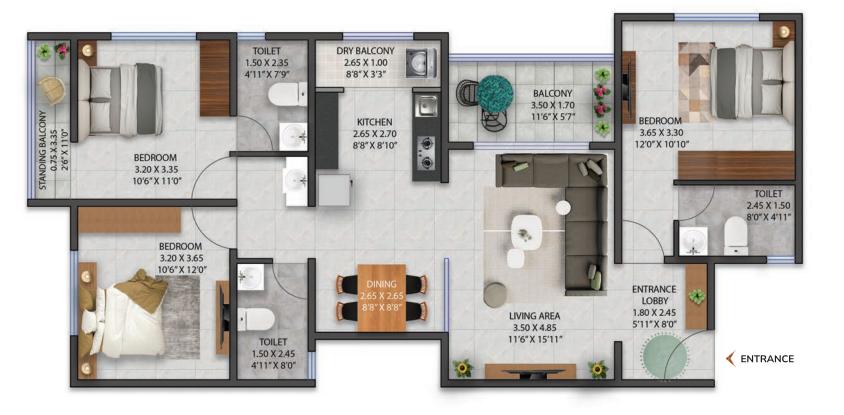

## FLAT TYPE : 3 BHK

| RERA CARPET | ENCL. BALCONY | DRY BALCONY | OPEN BALCONY | TOTAL  |         |
|-------------|---------------|-------------|--------------|--------|---------|
| SQ. M.      | SQ. M.        | SQ. M.      | SQ. M.       | SQ. M. | SQ. FT. |
| 86.16       | 4.67          | 2.65        | 8.46         | 101.94 | 1097    |