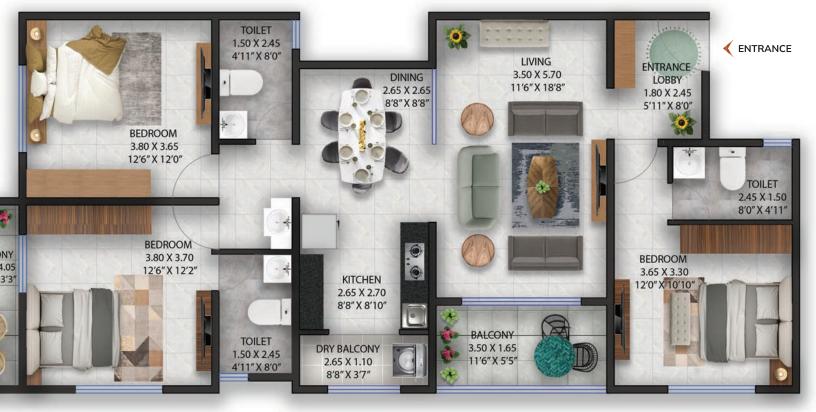

## FLAT TYPE : 3 BHK

| RERA CARPET | ENCL. BALCONY | DRY BALCONY | OPEN BALCONY | TOTAL  |         |
|-------------|---------------|-------------|--------------|--------|---------|
| SQ. M.      | SQ. M.        | SQ. M.      | SQ. M.       | SQ. M. | SQ. FT. |
| 94.64       | 5.85          | 2.78        | 9.47         | 112.74 | 1214    |