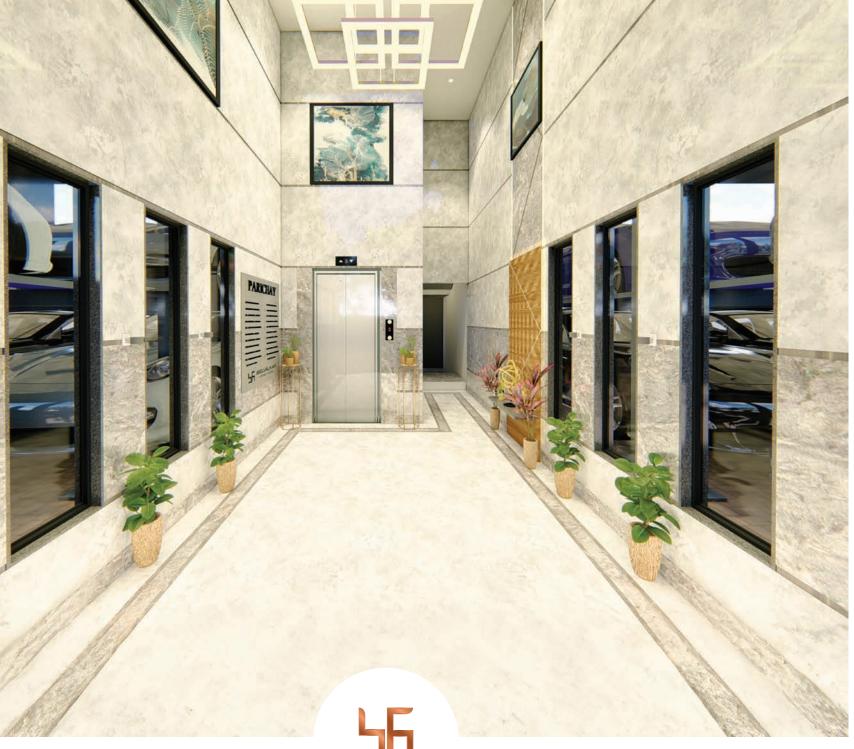

Gracefully designed entrance lobby with smart card access control system.

Personalized name plates and letterboxes for each apartment.

CCTV in all common areas, parking, and building periphery.

Decorative compound wall.