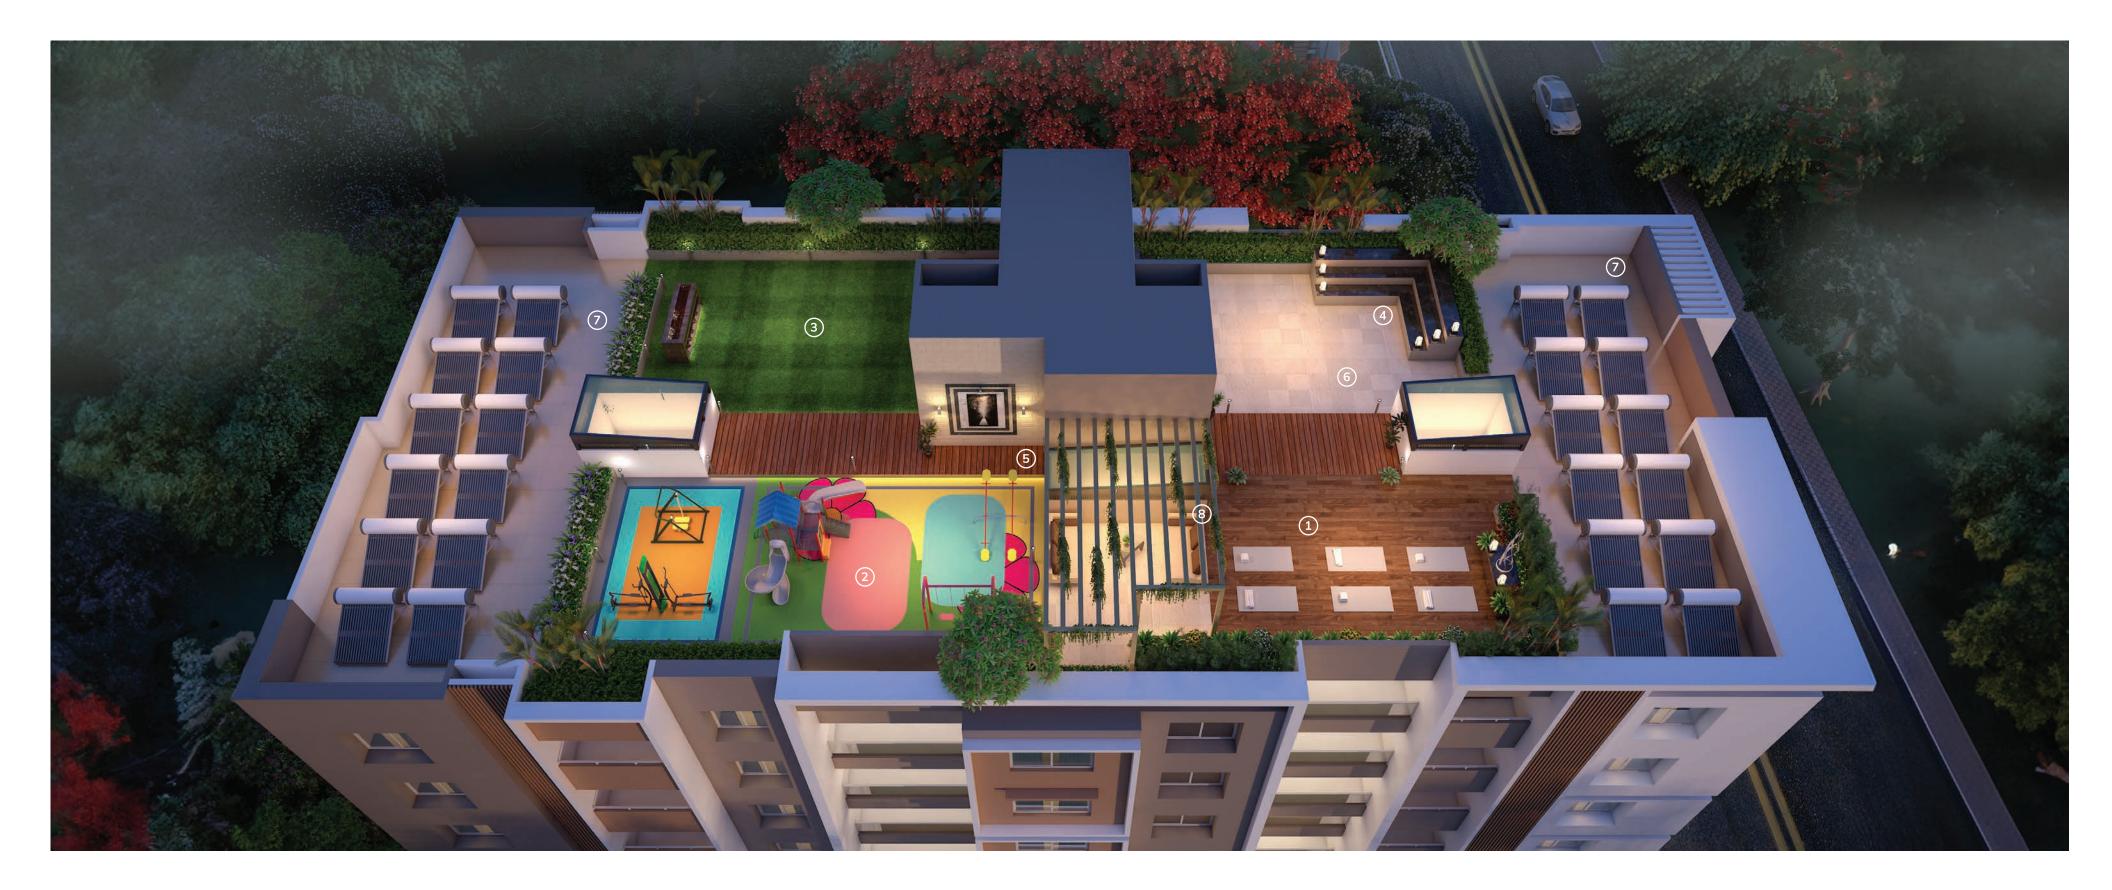

## Balcony Railing :

• SS handrail with 12 mm thick Glass

1. YOGA DECK2. KIDS PLAY AR5. PANTRY6. PARTY DECK

- 2. KIDS PLAY AREA 3. COMMUNITY LAWN 4. SITOUT
  - 7. SOLAR DECK 8. PLAZA SITOUT