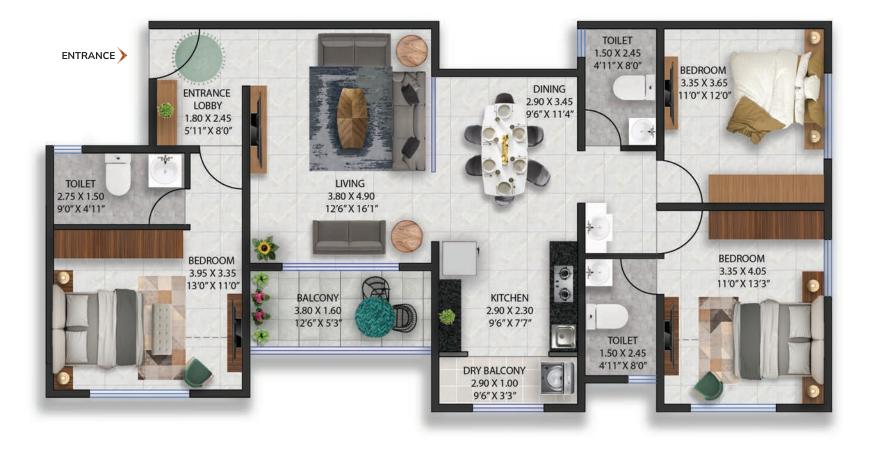

Individual solar water heating system.

FLAT TYPE : 3 BHK

| RERA CARPET | ENCL. BALCONY | DRY BALCONY | OPEN BALCONY | TOTAL  |         |
|-------------|---------------|-------------|--------------|--------|---------|
| SQ. M.      | SQ. M.        | SQ. M.      | SQ. M.       | SQ. M. | SQ. FT. |
| 101.47      | 11.55         | 3.77        | 6.08         | 112.87 | 1323    |